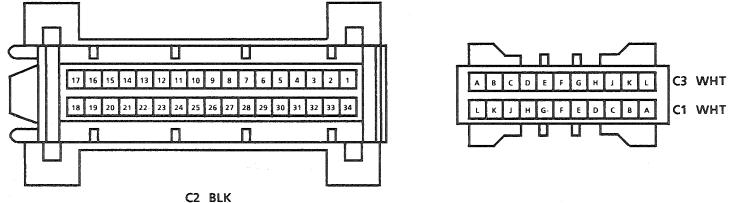

HARNESS CONNECTOR FACES BULKHEAD CONNECTOR, C100

V42000.0

FIREBIRD

**A8** 

Т

202 - 0

## HARNESS CONNECTOR FACES BULKHEAD CONNECTOR, C100

| CAVITY | WIRE COLOR                                                              |                |                                                         |
|--------|-------------------------------------------------------------------------|----------------|---------------------------------------------------------|
|        | PIN<br>HALF                                                             | SOCKET<br>HALF | SCHEMATIC                                               |
| A1     | RED                                                                     | RED            | Power Distribution<br>(Headlight Door/Fog Lights)       |
| A2     | DK GRN/WHT                                                              | DK GRN/WHT     | Headlights (Hi Beams)                                   |
| A4     | RED                                                                     | RED            | Power Distribution (Ignition Switch)                    |
| A5     | _                                                                       | _              | Not Used                                                |
| A6     |                                                                         |                | Not Used                                                |
| A7     | PNK/BLK                                                                 | PNK/BLK        | Idle Speed Control (V8 VIN E)                           |
| B1     | BRN                                                                     | BRN            | Lights: Park/Front Marker                               |
| B2     | TAN/WHT                                                                 | TAN/WHT        | Brake Warning System                                    |
| B4     | PPL                                                                     | PPL            | Starting System (Starter Interlock)                     |
| B5     | DK BLU                                                                  | DK BLU         | Back Up Lights                                          |
| B6     | -                                                                       |                | Not Used                                                |
| B7     | —                                                                       |                | Not Used                                                |
| C1     | YEL/BLK                                                                 | YEL/BLK        | Low Coolant Probe<br>(Driver Information Center [DIC])  |
| C2     | PPL                                                                     | PPL            | Lights: Park/Turn<br>(LH Front with Lamp Monitor        |
| C3     | BLK/WHT                                                                 | BLK/WHT        | Washer Fluid Level<br>(Driver Information Center [DIC]) |
| C4     | LT GRN                                                                  | LT GRN         | Back Up Lights                                          |
| C5     | PPL                                                                     | PPL            | Wiper/Washer                                            |
| C6     | DK GRN                                                                  | DK GRN         | Wiper/Washer                                            |
| C7     | PNK                                                                     | PNK            | Wiper/Washer                                            |
| D1     | WHT                                                                     | WHT            | Headlight Doors                                         |
| D2     | YEL                                                                     | YEL            | Headlight Doors                                         |
| D3     | TAN/WHT                                                                 | TAN/WHT        | Headlights (LO Beam, with Lamp Monitor)                 |
| D4     | YEL (V6 VIN<br>S),<br>PNK/BLK (V8<br>VIN E)<br>(V8 VIN F)<br>(V8 VIN 8) | YEL            | Vehicle Speed Sensor                                    |
| D5     | GRY                                                                     | GRY            | Wiper/Washer                                            |
| D6     | WHT (V8 VIN<br>E) (V8 VIN F)<br>(V8 VIN 8),<br>BLK/WHT (V6<br>VIN S)    | WHT            | Tachometer                                              |

|        | WIRE COLOR                                                              |                |                                                                                                        |
|--------|-------------------------------------------------------------------------|----------------|--------------------------------------------------------------------------------------------------------|
| CAVITY | PIN<br>HALF                                                             | SOCKET<br>HALF | SCHEMATICS                                                                                             |
| E1     | LT GRN/BLK                                                              | LT GRN/BLK     | Headlights (Hi Beams)                                                                                  |
| E2     | _                                                                       |                | Not Used                                                                                               |
| E3     | BRN/WHT                                                                 | BRN/WHT        | Lights: Park/Turn (RH Front, with Lamp Monitor)                                                        |
| E4     | PPL (V6 VIN S)                                                          | PPL            | Vehicle Speed Sensor                                                                                   |
| E5     | TAN                                                                     | TAN            | Engine Oil Pressure (Instrument Panel)                                                                 |
| E6     | RED                                                                     | RED            | Fuel Pump Relay                                                                                        |
| E7     | PPL                                                                     | PPL            | Automatic Transmission                                                                                 |
| F1     | YEL/BLK                                                                 | YEL/BLK        | Headlights (LO Beams, with Lamp Monitor)                                                               |
| F2     | DK BLU                                                                  | DK BLU         | Lights: Turn (RH Front)                                                                                |
| F4     | PNK/BLK (V6<br>VIN S),<br>PNK (V8 VIN<br>E)<br>(V8 VIN F)<br>(V8 VIN 8) | PNK            | Power Distribution<br>(Multi-Port Fuel Injection,<br>Throttle Body Injection,<br>Tuned Port Injection) |
| F5     | DK GRN                                                                  | DK GRN         | Coolant Temperature (Instrument Panel)                                                                 |
| F6     |                                                                         | <u> </u>       | Not Used                                                                                               |
| F7     |                                                                         |                | Not Used                                                                                               |
| F8     | BRN                                                                     | BRN            | Charging System                                                                                        |
| G1     | DK GRN                                                                  | DK GRN         | Horn                                                                                                   |
| G2     | LT BLU                                                                  | LT BLU         | Lights: Turn (LH Front)                                                                                |
| G4     | TAN/WHT                                                                 | TAN/WHT        | Fuel Tank Unit                                                                                         |
| G5     | RED                                                                     | RED            | Power Distribution (Light Switch, Fuse Block)                                                          |
| G6     |                                                                         | _              | Not Used                                                                                               |
| G7     |                                                                         |                | Not Used                                                                                               |
| G8     | —                                                                       | -              | Not Used                                                                                               |