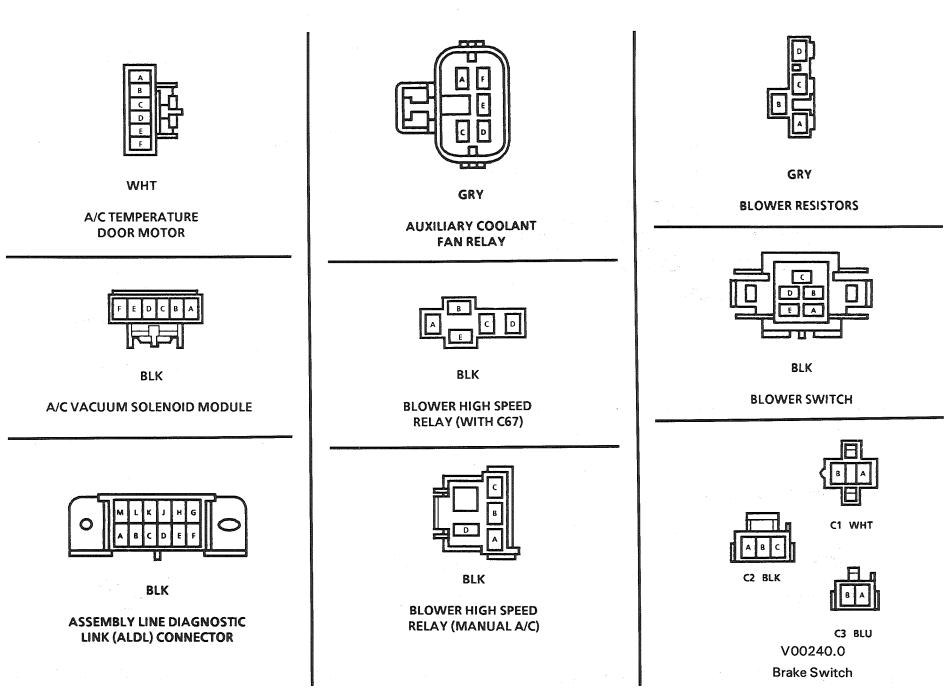

HARNESS CONNECTOR FACES BULKHEAD CONNECTOR, C100

V42000.0

FIREBIRD

**A8** 

Т

202 - 0

## HARNESS CONNECTOR FACES BULKHEAD CONNECTOR, C100

| CAVITY | WIRE COLOR                                                              |                |                                                         |
|--------|-------------------------------------------------------------------------|----------------|---------------------------------------------------------|
|        | PIN<br>HALF                                                             | SOCKET<br>HALF | SCHEMATIC                                               |
| A1     | RED                                                                     | RED            | Power Distribution<br>(Headlight Door/Fog Lights)       |
| A2     | DK GRN/WHT                                                              | DK GRN/WHT     | Headlights (Hi Beams)                                   |
| A4     | RED                                                                     | RED            | Power Distribution (Ignition Switch)                    |
| A5     | _                                                                       | _              | Not Used                                                |
| A6     |                                                                         |                | Not Used                                                |
| A7     | PNK/BLK                                                                 | PNK/BLK        | Idle Speed Control (V8 VIN E)                           |
| B1     | BRN                                                                     | BRN            | Lights: Park/Front Marker                               |
| B2     | TAN/WHT                                                                 | TAN/WHT        | Brake Warning System                                    |
| B4     | PPL                                                                     | PPL            | Starting System (Starter Interlock)                     |
| B5     | DK BLU                                                                  | DK BLU         | Back Up Lights                                          |
| B6     | -                                                                       |                | Not Used                                                |
| B7     | —                                                                       |                | Not Used                                                |
| C1     | YEL/BLK                                                                 | YEL/BLK        | Low Coolant Probe<br>(Driver Information Center [DIC])  |
| C2     | PPL                                                                     | PPL            | Lights: Park/Turn<br>(LH Front with Lamp Monitor        |
| C3     | BLK/WHT                                                                 | BLK/WHT        | Washer Fluid Level<br>(Driver Information Center [DIC]) |
| C4     | LT GRN                                                                  | LT GRN         | Back Up Lights                                          |
| C5     | PPL                                                                     | PPL            | Wiper/Washer                                            |
| C6     | DK GRN                                                                  | DK GRN         | Wiper/Washer                                            |
| C7     | PNK                                                                     | PNK            | Wiper/Washer                                            |
| D1     | WHT                                                                     | WHT            | Headlight Doors                                         |
| D2     | YEL                                                                     | YEL            | Headlight Doors                                         |
| D3     | TAN/WHT                                                                 | TAN/WHT        | Headlights (LO Beam, with Lamp Monitor)                 |
| D4     | YEL (V6 VIN<br>S),<br>PNK/BLK (V8<br>VIN E)<br>(V8 VIN F)<br>(V8 VIN 8) | YEL            | Vehicle Speed Sensor                                    |
| D5     | GRY                                                                     | GRY            | Wiper/Washer                                            |
| D6     | WHT (V8 VIN<br>E) (V8 VIN F)<br>(V8 VIN 8),<br>BLK/WHT (V6<br>VIN S)    | WHT            | Tachometer                                              |

|        | WIRE COLOR                                                              |                |                                                                                                        |
|--------|-------------------------------------------------------------------------|----------------|--------------------------------------------------------------------------------------------------------|
| CAVITY | PIN<br>HALF                                                             | SOCKET<br>HALF | SCHEMATICS                                                                                             |
| E1     | LT GRN/BLK                                                              | LT GRN/BLK     | Headlights (Hi Beams)                                                                                  |
| E2     | _                                                                       |                | Not Used                                                                                               |
| E3     | BRN/WHT                                                                 | BRN/WHT        | Lights: Park/Turn (RH Front, with Lamp Monitor)                                                        |
| E4     | PPL (V6 VIN S)                                                          | PPL            | Vehicle Speed Sensor                                                                                   |
| E5     | TAN                                                                     | TAN            | Engine Oil Pressure (Instrument Panel)                                                                 |
| E6     | RED                                                                     | RED            | Fuel Pump Relay                                                                                        |
| E7     | PPL                                                                     | PPL            | Automatic Transmission                                                                                 |
| F1     | YEL/BLK                                                                 | YEL/BLK        | Headlights (LO Beams, with Lamp Monitor)                                                               |
| F2     | DK BLU                                                                  | DK BLU         | Lights: Turn (RH Front)                                                                                |
| F4     | PNK/BLK (V6<br>VIN S),<br>PNK (V8 VIN<br>E)<br>(V8 VIN F)<br>(V8 VIN 8) | PNK            | Power Distribution<br>(Multi-Port Fuel Injection,<br>Throttle Body Injection,<br>Tuned Port Injection) |
| F5     | DK GRN                                                                  | DK GRN         | Coolant Temperature (Instrument Panel)                                                                 |
| F6     |                                                                         | <u> </u>       | Not Used                                                                                               |
| F7     |                                                                         |                | Not Used                                                                                               |
| F8     | BRN                                                                     | BRN            | Charging System                                                                                        |
| G1     | DK GRN                                                                  | DK GRN         | Horn                                                                                                   |
| G2     | LT BLU                                                                  | LT BLU         | Lights: Turn (LH Front)                                                                                |
| G4     | TAN/WHT                                                                 | TAN/WHT        | Fuel Tank Unit                                                                                         |
| G5     | RED                                                                     | RED            | Power Distribution (Light Switch, Fuse Block)                                                          |
| G6     |                                                                         | _              | Not Used                                                                                               |
| G7     |                                                                         |                | Not Used                                                                                               |
| G8     | —                                                                       | -              | Not Used                                                                                               |