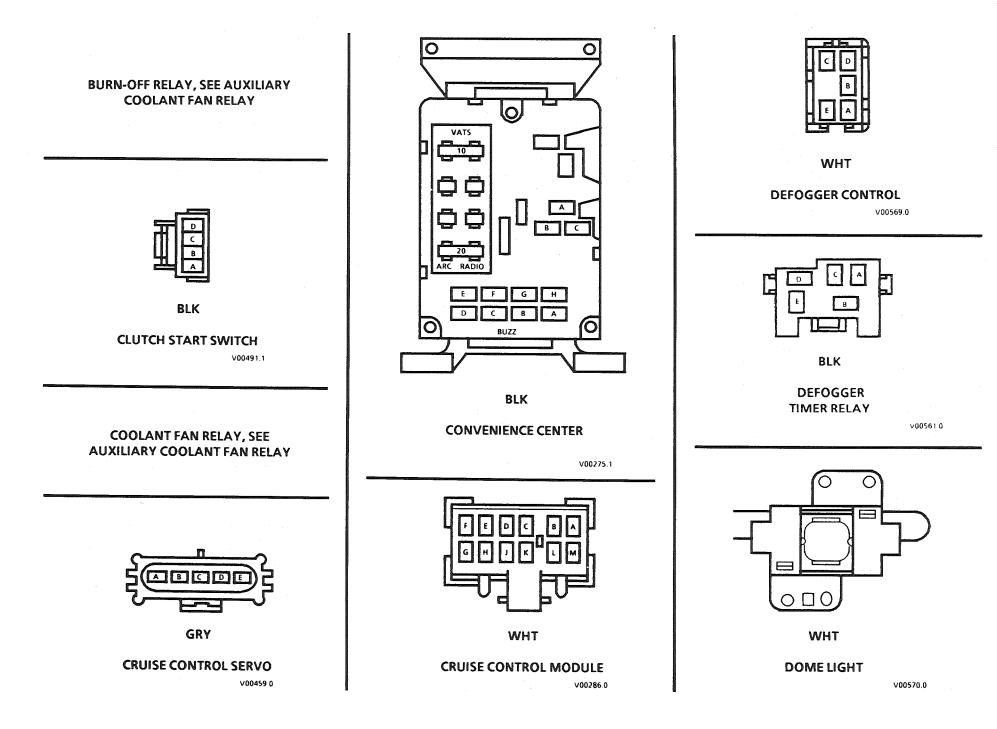

HARNESS CONNECTOR FACES BULKHEAD CONNECTOR, C100

V42000.0

FIREBIRD

**A8** 

Т

202 - 0

## HARNESS CONNECTOR FACES BULKHEAD CONNECTOR, C100

| CAVITY | WIRE COLOR                                                              |                |                                                         |
|--------|-------------------------------------------------------------------------|----------------|---------------------------------------------------------|
|        | PIN<br>HALF                                                             | SOCKET<br>HALF | SCHEMATIC                                               |
| A1     | RED                                                                     | RED            | Power Distribution<br>(Headlight Door/Fog Lights)       |
| A2     | DK GRN/WHT                                                              | DK GRN/WHT     | Headlights (Hi Beams)                                   |
| A4     | RED                                                                     | RED            | Power Distribution (Ignition Switch)                    |
| A5     | _                                                                       | _              | Not Used                                                |
| A6     |                                                                         |                | Not Used                                                |
| A7     | PNK/BLK                                                                 | PNK/BLK        | Idle Speed Control (V8 VIN E)                           |
| B1     | BRN                                                                     | BRN            | Lights: Park/Front Marker                               |
| B2     | TAN/WHT                                                                 | TAN/WHT        | Brake Warning System                                    |
| B4     | PPL                                                                     | PPL            | Starting System (Starter Interlock)                     |
| B5     | DK BLU                                                                  | DK BLU         | Back Up Lights                                          |
| B6     | -                                                                       |                | Not Used                                                |
| B7     | —                                                                       |                | Not Used                                                |
| C1     | YEL/BLK                                                                 | YEL/BLK        | Low Coolant Probe<br>(Driver Information Center [DIC])  |
| C2     | PPL                                                                     | PPL            | Lights: Park/Turn<br>(LH Front with Lamp Monitor        |
| C3     | BLK/WHT                                                                 | BLK/WHT        | Washer Fluid Level<br>(Driver Information Center [DIC]) |
| C4     | LT GRN                                                                  | LT GRN         | Back Up Lights                                          |
| C5     | PPL                                                                     | PPL            | Wiper/Washer                                            |
| C6     | DK GRN                                                                  | DK GRN         | Wiper/Washer                                            |
| C7     | PNK                                                                     | PNK            | Wiper/Washer                                            |
| D1     | WHT                                                                     | WHT            | Headlight Doors                                         |
| D2     | YEL                                                                     | YEL            | Headlight Doors                                         |
| D3     | TAN/WHT                                                                 | TAN/WHT        | Headlights (LO Beam, with Lamp Monitor)                 |
| D4     | YEL (V6 VIN<br>S),<br>PNK/BLK (V8<br>VIN E)<br>(V8 VIN F)<br>(V8 VIN 8) | YEL            | Vehicle Speed Sensor                                    |
| D5     | GRY                                                                     | GRY            | Wiper/Washer                                            |
| D6     | WHT (V8 VIN<br>E) (V8 VIN F)<br>(V8 VIN 8),<br>BLK/WHT (V6<br>VIN S)    | WHT            | Tachometer                                              |

|        | WIRE COLOR                                                              |                |                                                                                                        |
|--------|-------------------------------------------------------------------------|----------------|--------------------------------------------------------------------------------------------------------|
| CAVITY | PIN<br>HALF                                                             | SOCKET<br>HALF | SCHEMATICS                                                                                             |
| E1     | LT GRN/BLK                                                              | LT GRN/BLK     | Headlights (Hi Beams)                                                                                  |
| E2     | _                                                                       |                | Not Used                                                                                               |
| E3     | BRN/WHT                                                                 | BRN/WHT        | Lights: Park/Turn (RH Front, with Lamp Monitor)                                                        |
| E4     | PPL (V6 VIN S)                                                          | PPL            | Vehicle Speed Sensor                                                                                   |
| E5     | TAN                                                                     | TAN            | Engine Oil Pressure (Instrument Panel)                                                                 |
| E6     | RED                                                                     | RED            | Fuel Pump Relay                                                                                        |
| E7     | PPL                                                                     | PPL            | Automatic Transmission                                                                                 |
| F1     | YEL/BLK                                                                 | YEL/BLK        | Headlights (LO Beams, with Lamp Monitor)                                                               |
| F2     | DK BLU                                                                  | DK BLU         | Lights: Turn (RH Front)                                                                                |
| F4     | PNK/BLK (V6<br>VIN S),<br>PNK (V8 VIN<br>E)<br>(V8 VIN F)<br>(V8 VIN 8) | PNK            | Power Distribution<br>(Multi-Port Fuel Injection,<br>Throttle Body Injection,<br>Tuned Port Injection) |
| F5     | DK GRN                                                                  | DK GRN         | Coolant Temperature (Instrument Panel)                                                                 |
| F6     |                                                                         | <u> </u>       | Not Used                                                                                               |
| F7     |                                                                         |                | Not Used                                                                                               |
| F8     | BRN                                                                     | BRN            | Charging System                                                                                        |
| G1     | DK GRN                                                                  | DK GRN         | Horn                                                                                                   |
| G2     | LT BLU                                                                  | LT BLU         | Lights: Turn (LH Front)                                                                                |
| G4     | TAN/WHT                                                                 | TAN/WHT        | Fuel Tank Unit                                                                                         |
| G5     | RED                                                                     | RED            | Power Distribution (Light Switch, Fuse Block)                                                          |
| G6     |                                                                         | _              | Not Used                                                                                               |
| G7     |                                                                         |                | Not Used                                                                                               |
| G8     | —                                                                       | -              | Not Used                                                                                               |