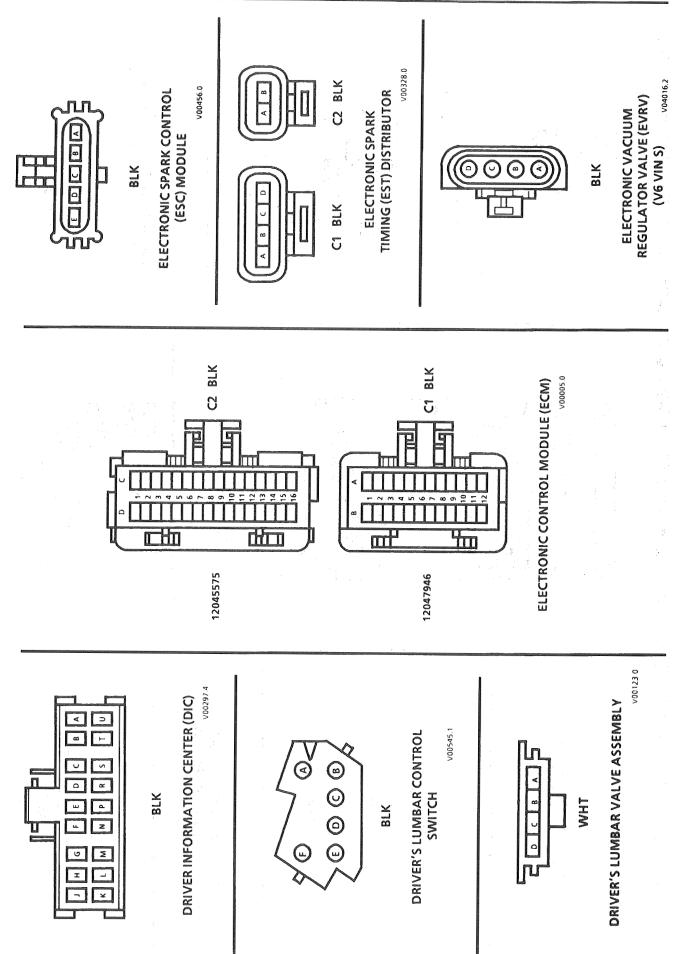

| RED            | Power Distribution (Light Switch, Fuse Block)                                                          |
| G6     |                                                                         | _              | Not Used                                                                                               |
| G7     |                                                                         |                | Not Used                                                                                               |
| G8     | —                                                                       | -              | Not Used                                                                                               |



# FIREBIRD











FIREBIRD







8a - 202 - 8



FIREBIRD





INSTRUMENT PANEL (DIGITAL CLUSTER)

V00319.0







3



FIREBIRD

8A - 202 · 14