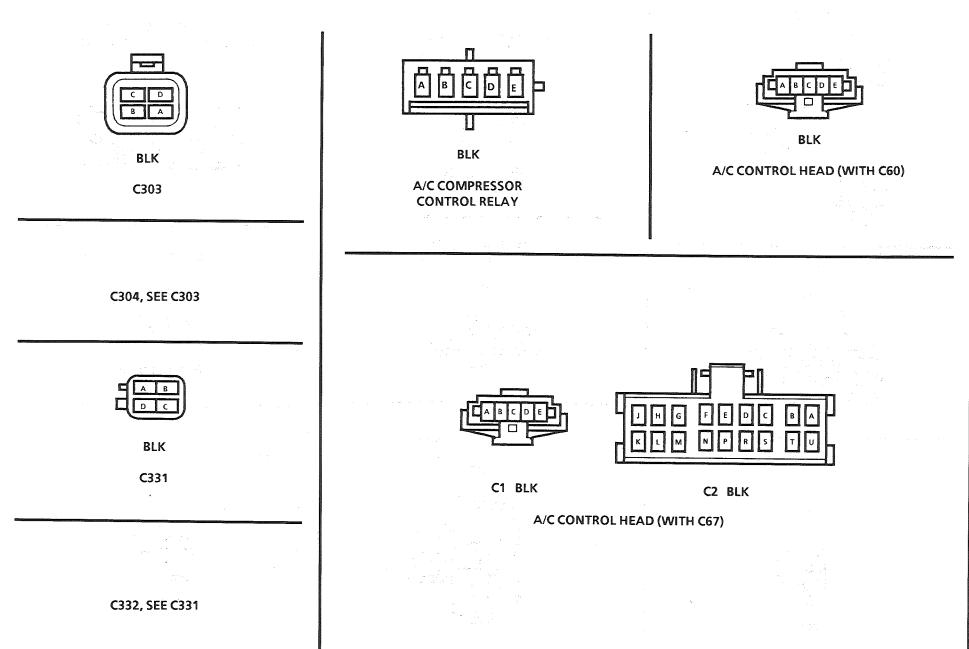

HARNESS CONNECTOR FACES BULKHEAD CONNECTOR, C100

V42000.0

FIREBIRD

**A8** 

Т

202 - 0

## HARNESS CONNECTOR FACES BULKHEAD CONNECTOR, C100

| CAVITY | WIRE COLOR                                                              |                |                                                         |
|--------|-------------------------------------------------------------------------|----------------|---------------------------------------------------------|
|        | PIN<br>HALF                                                             | SOCKET<br>HALF | SCHEMATIC                                               |
| A1     | RED                                                                     | RED            | Power Distribution<br>(Headlight Door/Fog Lights)       |
| A2     | DK GRN/WHT                                                              | DK GRN/WHT     | Headlights (Hi Beams)                                   |
| A4     | RED                                                                     | RED            | Power Distribution (Ignition Switch)                    |
| A5     | _                                                                       | _              | Not Used                                                |
| A6     |                                                                         |                | Not Used                                                |
| A7     | PNK/BLK                                                                 | PNK/BLK        | Idle Speed Control (V8 VIN E)                           |
| B1     | BRN                                                                     | BRN            | Lights: Park/Front Marker                               |
| B2     | TAN/WHT                                                                 | TAN/WHT        | Brake Warning System                                    |
| B4     | PPL                                                                     | PPL            | Starting System (Starter Interlock)                     |
| B5     | DK BLU                                                                  | DK BLU         | Back Up Lights                                          |
| B6     | -                                                                       |                | Not Used                                                |
| B7     | —                                                                       |                | Not Used                                                |
| C1     | YEL/BLK                                                                 | YEL/BLK        | Low Coolant Probe<br>(Driver Information Center [DIC])  |
| C2     | PPL                                                                     | PPL            | Lights: Park/Turn<br>(LH Front with Lamp Monitor        |
| C3     | BLK/WHT                                                                 | BLK/WHT        | Washer Fluid Level<br>(Driver Information Center [DIC]) |
| C4     | LT GRN                                                                  | LT GRN         | Back Up Lights                                          |
| C5     | PPL                                                                     | PPL            | Wiper/Washer                                            |
| C6     | DK GRN                                                                  | DK GRN         | Wiper/Washer                                            |
| C7     | PNK                                                                     | PNK            | Wiper/Washer                                            |
| D1     | WHT                                                                     | WHT            | Headlight Doors                                         |
| D2     | YEL                                                                     | YEL            | Headlight Doors                                         |
| D3     | TAN/WHT                                                                 | TAN/WHT        | Headlights (LO Beam, with Lamp Monitor)                 |
| D4     | YEL (V6 VIN<br>S),<br>PNK/BLK (V8<br>VIN E)<br>(V8 VIN F)<br>(V8 VIN 8) | YEL            | Vehicle Speed Sensor                                    |
| D5     | GRY                                                                     | GRY            | Wiper/Washer                                            |
| D6     | WHT (V8 VIN<br>E) (V8 VIN F)<br>(V8 VIN 8),<br>BLK/WHT (V6<br>VIN S)    | WHT            | Tachometer                                              |

|        | WIRE COLOR                                                              |                |                                                                                                        |
|--------|-------------------------------------------------------------------------|----------------|--------------------------------------------------------------------------------------------------------|
| CAVITY | PIN<br>HALF                                                             | SOCKET<br>HALF | SCHEMATICS                                                                                             |
| E1     | LT GRN/BLK                                                              | LT GRN/BLK     | Headlights (Hi Beams)                                                                                  |
| E2     | _                                                                       |                | Not Used                                                                                               |
| E3     | BRN/WHT                                                                 | BRN/WHT        | Lights: Park/Turn (RH Front, with Lamp Monitor)                                                        |
| E4     | PPL (V6 VIN S)                                                          | PPL            | Vehicle Speed Sensor                                                                                   |
| E5     | TAN                                                                     | TAN            | Engine Oil Pressure (Instrument Panel)                                                                 |
| E6     | RED                                                                     | RED            | Fuel Pump Relay                                                                                        |
| E7     | PPL                                                                     | PPL            | Automatic Transmission                                                                                 |
| F1     | YEL/BLK                                                                 | YEL/BLK        | Headlights (LO Beams, with Lamp Monitor)                                                               |
| F2     | DK BLU                                                                  | DK BLU         | Lights: Turn (RH Front)                                                                                |
| F4     | PNK/BLK (V6<br>VIN S),<br>PNK (V8 VIN<br>E)<br>(V8 VIN F)<br>(V8 VIN 8) | PNK            | Power Distribution<br>(Multi-Port Fuel Injection,<br>Throttle Body Injection,<br>Tuned Port Injection) |
| F5     | DK GRN                                                                  | DK GRN         | Coolant Temperature (Instrument Panel)                                                                 |
| F6     |                                                                         | <u> </u>       | Not Used                                                                                               |
| F7     |                                                                         |                | Not Used                                                                                               |
| F8     | BRN                                                                     | BRN            | Charging System                                                                                        |
| G1     | DK GRN                                                                  | DK GRN         | Horn                                                                                                   |
| G2     | LT BLU                                                                  | LT BLU         | Lights: Turn (LH Front)                                                                                |
| G4     | TAN/WHT                                                                 | TAN/WHT        | Fuel Tank Unit                                                                                         |
| G5     | RED                                                                     | RED            | Power Distribution (Light Switch, Fuse Block)                                                          |
| G6     |                                                                         | _              | Not Used                                                                                               |
| G7     |                                                                         |                | Not Used                                                                                               |
| G8     | —                                                                       | -              | Not Used                                                                                               |