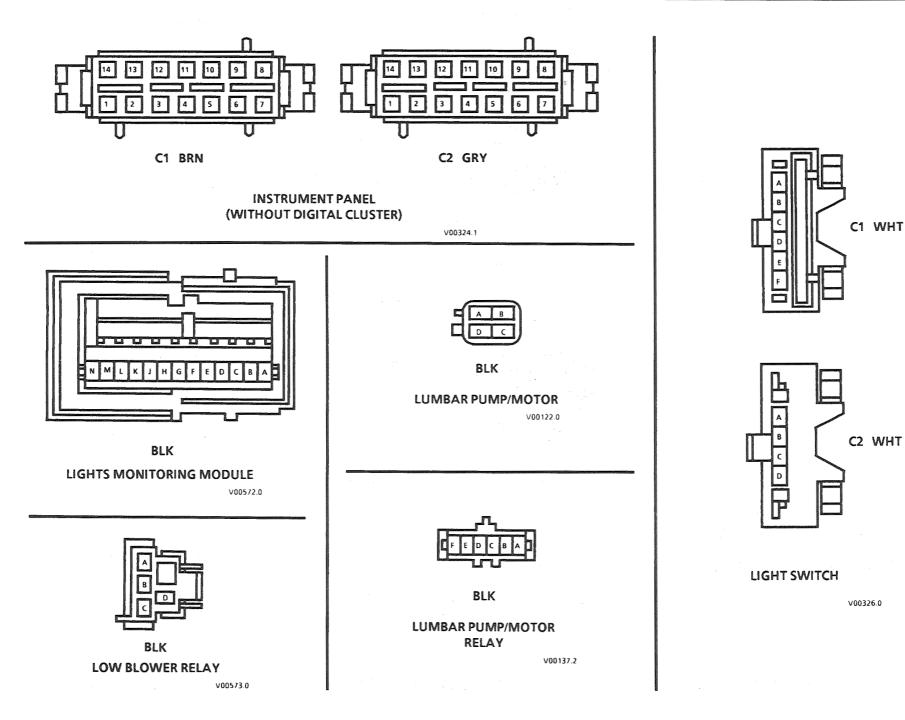

HARNESS CONNECTOR FACES BULKHEAD CONNECTOR, C100

V42000.0

FIREBIRD

**A8** 

Т

202 - 0

## HARNESS CONNECTOR FACES BULKHEAD CONNECTOR, C100

| CAVITY | WIRE COLOR                                                              |                |                                                         |
|--------|-------------------------------------------------------------------------|----------------|---------------------------------------------------------|
|        | PIN<br>HALF                                                             | SOCKET<br>HALF | SCHEMATIC                                               |
| A1     | RED                                                                     | RED            | Power Distribution<br>(Headlight Door/Fog Lights)       |
| A2     | DK GRN/WHT                                                              | DK GRN/WHT     | Headlights (Hi Beams)                                   |
| A4     | RED                                                                     | RED            | Power Distribution (Ignition Switch)                    |
| A5     | _                                                                       | _              | Not Used                                                |
| A6     |                                                                         |                | Not Used                                                |
| A7     | PNK/BLK                                                                 | PNK/BLK        | Idle Speed Control (V8 VIN E)                           |
| B1     | BRN                                                                     | BRN            | Lights: Park/Front Marker                               |
| B2     | TAN/WHT                                                                 | TAN/WHT        | Brake Warning System                                    |
| B4     | PPL                                                                     | PPL            | Starting System (Starter Interlock)                     |
| B5     | DK BLU                                                                  | DK BLU         | Back Up Lights                                          |
| B6     | -                                                                       |                | Not Used                                                |
| B7     | —                                                                       |                | Not Used                                                |
| C1     | YEL/BLK                                                                 | YEL/BLK        | Low Coolant Probe<br>(Driver Information Center [DIC])  |
| C2     | PPL                                                                     | PPL            | Lights: Park/Turn<br>(LH Front with Lamp Monitor        |
| C3     | BLK/WHT                                                                 | BLK/WHT        | Washer Fluid Level<br>(Driver Information Center [DIC]) |
| C4     | LT GRN                                                                  | LT GRN         | Back Up Lights                                          |
| C5     | PPL                                                                     | PPL            | Wiper/Washer                                            |
| C6     | DK GRN                                                                  | DK GRN         | Wiper/Washer                                            |
| C7     | PNK                                                                     | PNK            | Wiper/Washer                                            |
| D1     | WHT                                                                     | WHT            | Headlight Doors                                         |
| D2     | YEL                                                                     | YEL            | Headlight Doors                                         |
| D3     | TAN/WHT                                                                 | TAN/WHT        | Headlights (LO Beam, with Lamp Monitor)                 |
| D4     | YEL (V6 VIN<br>S),<br>PNK/BLK (V8<br>VIN E)<br>(V8 VIN F)<br>(V8 VIN 8) | YEL            | Vehicle Speed Sensor                                    |
| D5     | GRY                                                                     | GRY            | Wiper/Washer                                            |
| D6     | WHT (V8 VIN<br>E) (V8 VIN F)<br>(V8 VIN 8),<br>BLK/WHT (V6<br>VIN S)    | WHT            | Tachometer                                              |

|        | WIRE COLOR                                                              |                |                                                                                                        |
|--------|-------------------------------------------------------------------------|----------------|--------------------------------------------------------------------------------------------------------|
| CAVITY | PIN<br>HALF                                                             | SOCKET<br>HALF | SCHEMATICS                                                                                             |
| E1     | LT GRN/BLK                                                              | LT GRN/BLK     | Headlights (Hi Beams)                                                                                  |
| E2     | _                                                                       |                | Not Used                                                                                               |
| E3     | BRN/WHT                                                                 | BRN/WHT        | Lights: Park/Turn (RH Front, with Lamp Monitor)                                                        |
| E4     | PPL (V6 VIN S)                                                          | PPL            | Vehicle Speed Sensor                                                                                   |
| E5     | TAN                                                                     | TAN            | Engine Oil Pressure (Instrument Panel)                                                                 |
| E6     | RED                                                                     | RED            | Fuel Pump Relay                                                                                        |
| E7     | PPL                                                                     | PPL            | Automatic Transmission                                                                                 |
| F1     | YEL/BLK                                                                 | YEL/BLK        | Headlights (LO Beams, with Lamp Monitor)                                                               |
| F2     | DK BLU                                                                  | DK BLU         | Lights: Turn (RH Front)                                                                                |
| F4     | PNK/BLK (V6<br>VIN S),<br>PNK (V8 VIN<br>E)<br>(V8 VIN F)<br>(V8 VIN 8) | PNK            | Power Distribution<br>(Multi-Port Fuel Injection,<br>Throttle Body Injection,<br>Tuned Port Injection) |
| F5     | DK GRN                                                                  | DK GRN         | Coolant Temperature (Instrument Panel)                                                                 |
| F6     |                                                                         | <u> </u>       | Not Used                                                                                               |
| F7     |                                                                         |                | Not Used                                                                                               |
| F8     | BRN                                                                     | BRN            | Charging System                                                                                        |
| G1     | DK GRN                                                                  | DK GRN         | Horn                                                                                                   |
| G2     | LT BLU                                                                  | LT BLU         | Lights: Turn (LH Front)                                                                                |
| G4     | TAN/WHT                                                                 | TAN/WHT        | Fuel Tank Unit                                                                                         |
| G5     | RED                                                                     | RED            | Power Distribution (Light Switch, Fuse Block)                                                          |
| G6     |                                                                         | _              | Not Used                                                                                               |
| G7     |                                                                         |                | Not Used                                                                                               |
| G8     | —                                                                       | -              | Not Used                                                                                               |