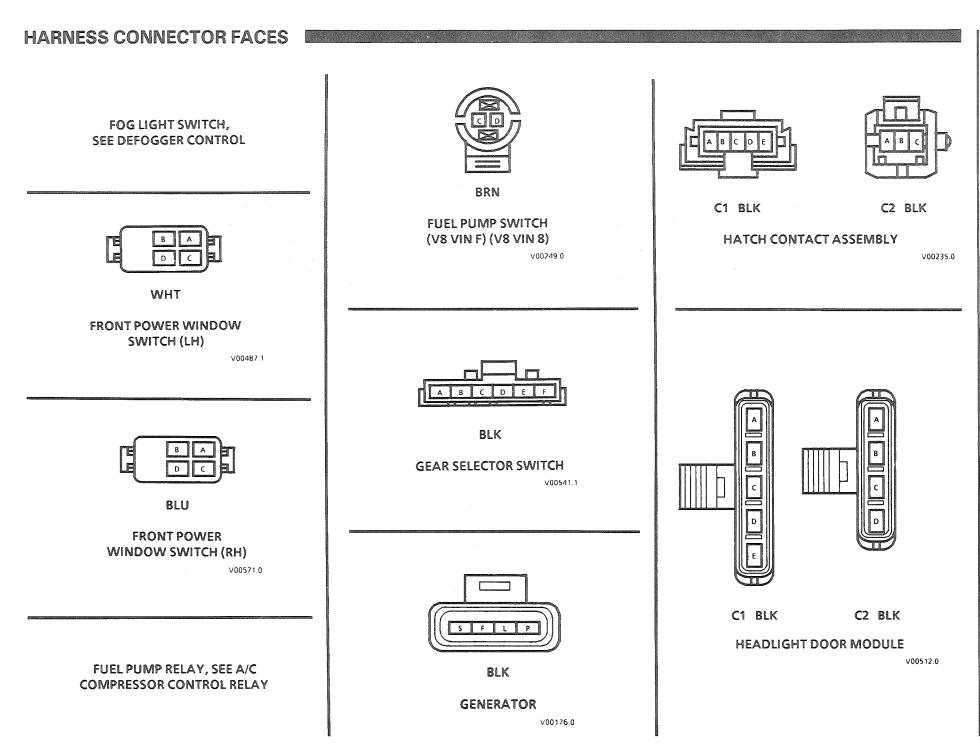

| RED            | Power Distribution (Light Switch, Fuse Block)                                                          |
| G6     |                                                                         | _              | Not Used                                                                                               |
| G7     |                                                                         |                | Not Used                                                                                               |
| G8     | —                                                                       | -              | Not Used                                                                                               |



# FIREBIRD











FIREBIRD







8a - 202 - 8



FIREBIRD





INSTRUMENT PANEL (DIGITAL CLUSTER)

V00319.0







3



FIREBIRD

8A - 202 · 14