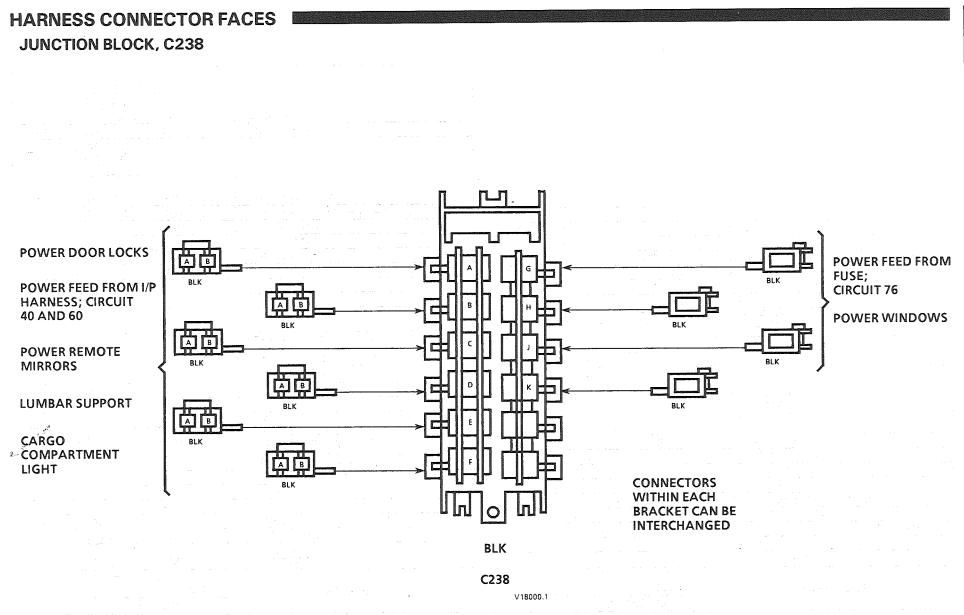

# FIREBIRD

FIREBIRD

8a - 202 - 8

FIREBIRD

INSTRUMENT PANEL (DIGITAL CLUSTER)

V00319.0

3

FIREBIRD