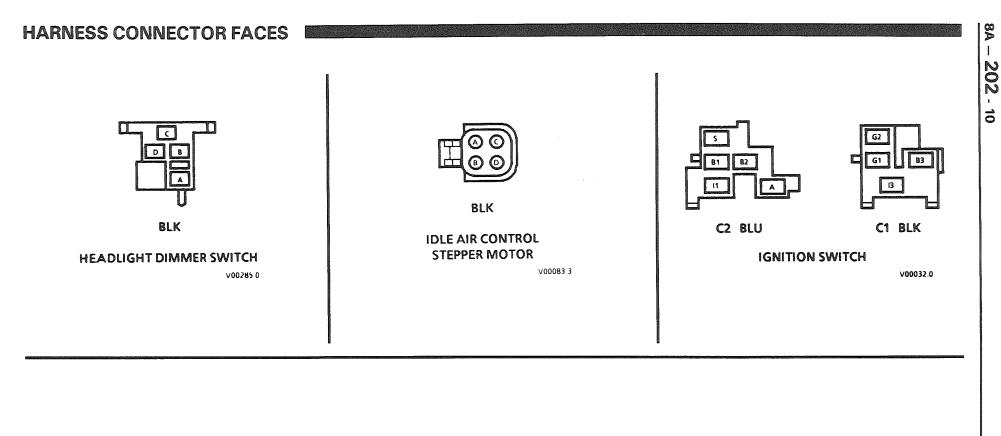

| Power Distribution (Light Switch, Fuse Block)                                                          |
| G6     |                                                                         | _              | Not Used                                                                                               |
| G7     |                                                                         |                | Not Used                                                                                               |
| G8     | —                                                                       | -              | Not Used                                                                                               |



# FIREBIRD











FIREBIRD







8a - 202 - 8



FIREBIRD





INSTRUMENT PANEL (DIGITAL CLUSTER)

V00319.0







3



FIREBIRD

8A - 202 · 14