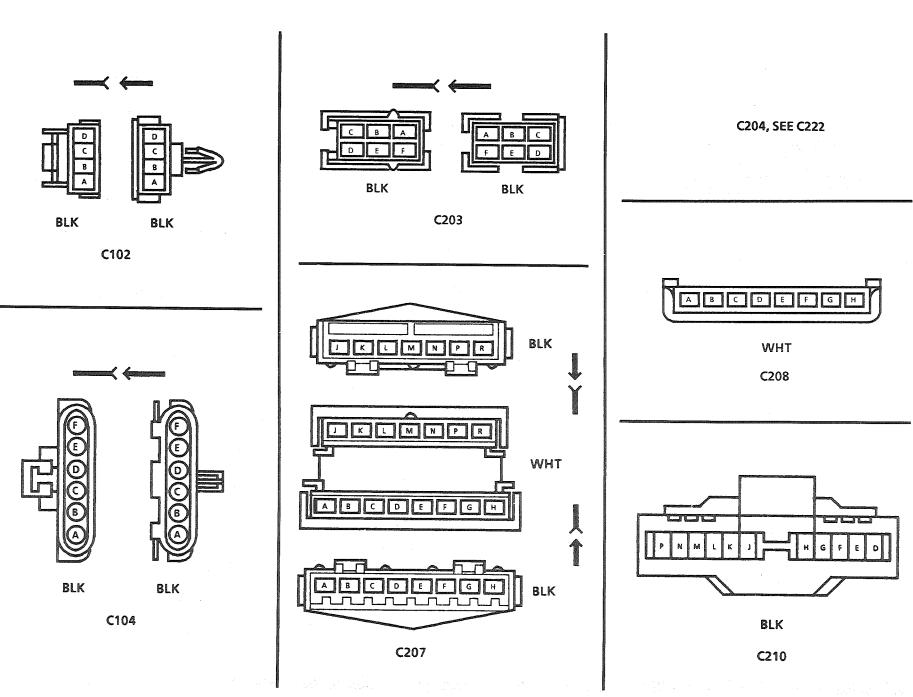

| RED            | Power Distribution (Light Switch, Fuse Block)                                                          |
| G6     |                                                                         | _              | Not Used                                                                                               |
| G7     |                                                                         |                | Not Used                                                                                               |
| G8     | —                                                                       | -              | Not Used                                                                                               |



# FIREBIRD











FIREBIRD







8a - 202 - 8



FIREBIRD





INSTRUMENT PANEL (DIGITAL CLUSTER)

V00319.0







3



FIREBIRD

8A - 202 · 14