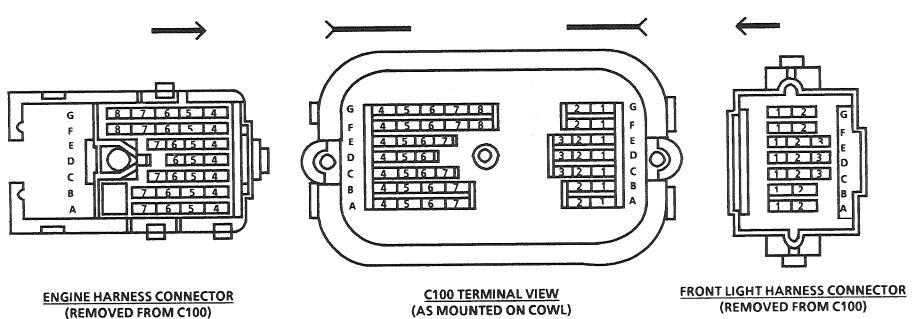

HARNESS CONNECTOR FACES BULKHEAD CONNECTOR, C100

V42000.0

FIREBIRD

**A8** 

Т

202 - 0

## HARNESS CONNECTOR FACES BULKHEAD CONNECTOR, C100

| CAVITY | WIRE COLOR                                                              |                |                                                         |
|--------|-------------------------------------------------------------------------|----------------|---------------------------------------------------------|
|        | PIN<br>HALF                                                             | SOCKET<br>HALF | SCHEMATIC                                               |
| A1     | RED                                                                     | RED            | Power Distribution<br>(Headlight Door/Fog Lights)       |
| A2     | DK GRN/WHT                                                              | DK GRN/WHT     | Headlights (Hi Beams)                                   |
| A4     | RED                                                                     | RED            | Power Distribution (Ignition Switch)                    |
| A5     | _                                                                       | _              | Not Used                                                |
| A6     |                                                                         |                | Not Used                                                |
| A7     | PNK/BLK                                                                 | PNK/BLK        | Idle Speed Control (V8 VIN E)                           |
| B1     | BRN                                                                     | BRN            | Lights: Park/Front Marker                               |
| B2     | TAN/WHT                                                                 | TAN/WHT        | Brake Warning System                                    |
| B4     | PPL                                                                     | PPL            | Starting System (Starter Interlock)                     |
| B5     | DK BLU                                                                  | DK BLU         | Back Up Lights                                          |
| B6     | -                                                                       |                | Not Used                                                |
| B7     | —                                                                       |                | Not Used                                                |
| C1     | YEL/BLK                                                                 | YEL/BLK        | Low Coolant Probe<br>(Driver Information Center [DIC])  |
| C2     | PPL                                                                     | PPL            | Lights: Park/Turn<br>(LH Front with Lamp Monitor        |
| C3     | BLK/WHT                                                                 | BLK/WHT        | Washer Fluid Level<br>(Driver Information Center [DIC]) |
| C4     | LT GRN                                                                  | LT GRN         | Back Up Lights                                          |
| C5     | PPL                                                                     | PPL            | Wiper/Washer                                            |
| C6     | DK GRN                                                                  | DK GRN         | Wiper/Washer                                            |
| C7     | PNK                                                                     | PNK            | Wiper/Washer                                            |
| D1     | WHT                                                                     | WHT            | Headlight Doors                                         |
| D2     | YEL                                                                     | YEL            | Headlight Doors                                         |
| D3     | TAN/WHT                                                                 | TAN/WHT        | Headlights (LO Beam, with Lamp Monitor)                 |
| D4     | YEL (V6 VIN<br>S),<br>PNK/BLK (V8<br>VIN E)<br>(V8 VIN F)<br>(V8 VIN 8) | YEL            | Vehicle Speed Sensor                                    |
| D5     | GRY                                                                     | GRY            | Wiper/Washer                                            |
| D6     | WHT (V8 VIN<br>E) (V8 VIN F)<br>(V8 VIN 8),<br>BLK/WHT (V6<br>VIN S)    | WHT            | Tachometer                                              |

|        | WIRE COLOR                                                              |                |                                                                                                        |
|--------|-------------------------------------------------------------------------|----------------|--------------------------------------------------------------------------------------------------------|
| CAVITY | PIN<br>HALF                                                             | SOCKET<br>HALF | SCHEMATICS                                                                                             |
| E1     | LT GRN/BLK                                                              | LT GRN/BLK     | Headlights (Hi Beams)                                                                                  |
| E2     | _                                                                       |                | Not Used                                                                                               |
| E3     | BRN/WHT                                                                 | BRN/WHT        | Lights: Park/Turn (RH Front, with Lamp Monitor)                                                        |
| E4     | PPL (V6 VIN S)                                                          | PPL            | Vehicle Speed Sensor                                                                                   |
| E5     | TAN                                                                     | TAN            | Engine Oil Pressure (Instrument Panel)                                                                 |
| E6     | RED                                                                     | RED            | Fuel Pump Relay                                                                                        |
| E7     | PPL                                                                     | PPL            | Automatic Transmission                                                                                 |
| F1     | YEL/BLK                                                                 | YEL/BLK        | Headlights (LO Beams, with Lamp Monitor)                                                               |
| F2     | DK BLU                                                                  | DK BLU         | Lights: Turn (RH Front)                                                                                |
| F4     | PNK/BLK (V6<br>VIN S),<br>PNK (V8 VIN<br>E)<br>(V8 VIN F)<br>(V8 VIN 8) | PNK            | Power Distribution<br>(Multi-Port Fuel Injection,<br>Throttle Body Injection,<br>Tuned Port Injection) |
| F5     | DK GRN                                                                  | DK GRN         | Coolant Temperature (Instrument Panel)                                                                 |
| F6     |                                                                         | <u> </u>       | Not Used                                                                                               |
| F7     |                                                                         |                | Not Used                                                                                               |
| F8     | BRN                                                                     | BRN            | Charging System                                                                                        |
| G1     | DK GRN                                                                  | DK GRN         | Horn                                                                                                   |
| G2     | LT BLU                                                                  | LT BLU         | Lights: Turn (LH Front)                                                                                |
| G4     | TAN/WHT                                                                 | TAN/WHT        | Fuel Tank Unit                                                                                         |
| G5     | RED                                                                     | RED            | Power Distribution (Light Switch, Fuse Block)                                                          |
| G6     |                                                                         | _              | Not Used                                                                                               |
| G7     |                                                                         |                | Not Used                                                                                               |
| G8     | —                                                                       | -              | Not Used                                                                                               |