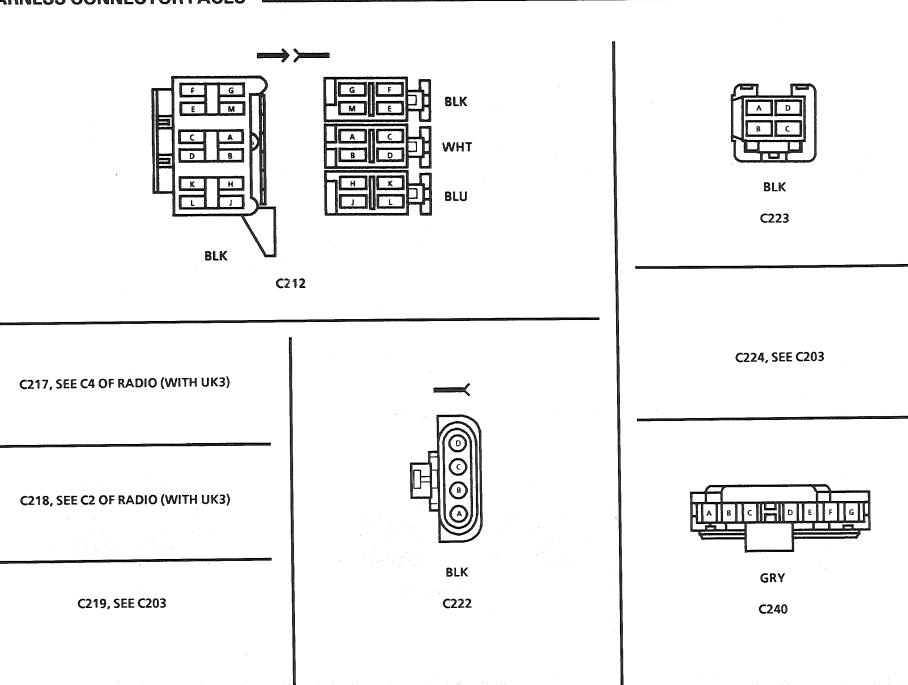

| RED            | Power Distribution (Light Switch, Fuse Block)                                                          |
| G6     |                                                                         | _              | Not Used                                                                                               |
| G7     |                                                                         |                | Not Used                                                                                               |
| G8     | —                                                                       | -              | Not Used                                                                                               |



# FIREBIRD











FIREBIRD







8a - 202 - 8



FIREBIRD





INSTRUMENT PANEL (DIGITAL CLUSTER)

V00319.0







3



FIREBIRD

8A - 202 · 14